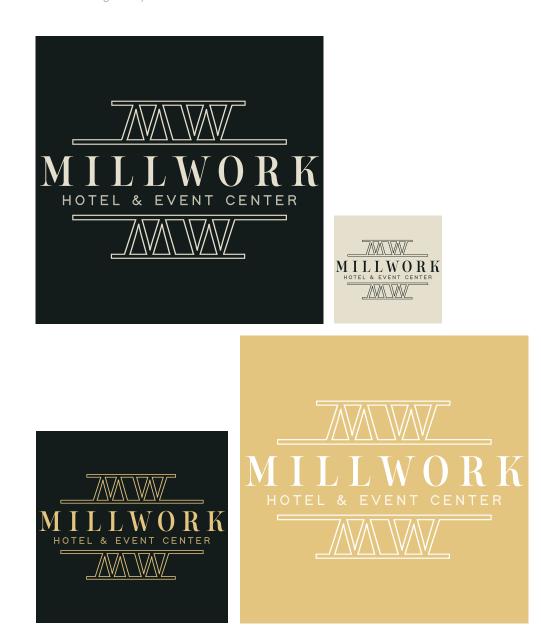

## Logo:

The Millwork Hotel & Event Center logomark is comprised of multiple elements that combine together to create strong representation for the brand. The main focus of this logomark is the typography of the name. The word "Millwork" is displayed in a classical serif font that is reminiscent of the late 1800's displaying great similarities to the history of this space. The wording "Hotel & Event Center" is displayed in a modern San-serif font that brings it into the 21st century while also setting the tone for the new age life that is being brought to this space. This typography is encased by framing elements that have the "MW" within them representing the name Millwork. The elements that make up this shape are representative of the structural beams that can be seen throughout the location while also providing structure and strength to the logomark itself.