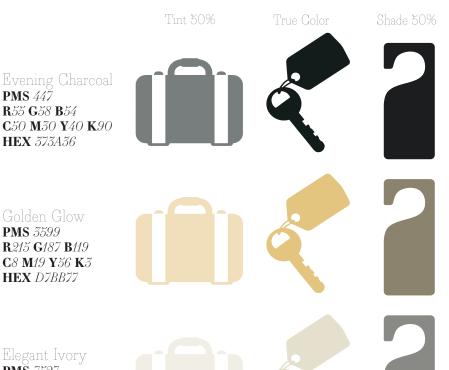

## Color Palette:

These three soft and warm toned colors make anyone who comes in contact with them feel welcomed while also quickly creating an understanding for the elegance that Millwork Hotel & Event Center has to offer. Evening Charcoal is a deep gray that provides grounding for all other colors in the palette. This color presents an upscale depth to the brand while also having some lightness that allows it to be approachable by all. Golden Glow is yellow gold color that is the epitome of Millwork Hotel & Event Center's brand. This color presents a warm golden hue that can be reminiscent of the soft glow of the lights in the Millwork Ballroom, a wedding ring, or even the rich history of the building. Elegant Ivory is the closing color that provides balance and harmony to this palette. The soft beige color is an off-white that helps the Millwork Hotel & Event Center stand out against all the other stale white colors used in branding.

PMS 7527 R214 G210 B196 C3 M4 Y14 K8 HEX D6D2C4